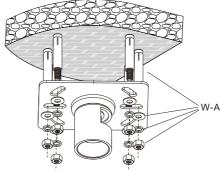

#### **Component Checklist**

**IMPORTANT:** Ensure that you have received all parts according to the component checklist prior to installation. If any parts are missing or faulty, telephone your local distributor for a replacement.

### 2.Installing the Pole

Thread and tighten the pole (not included) onto the ceiling plate.

Insert and tighten one set screw to secure it.