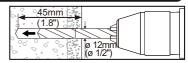

#### 1. For Solid Brick and Concrete Mounting

Mark the exact location of mounting holes

Drill six pilot holes

Screw ceiling mount on the ceiling