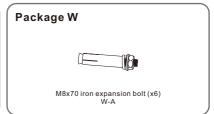

#### **Component Checklist**

**IMPORTANT:** Ensure that you have received all parts according to the component checklist prior to installation. If any parts are missing or faulty, telephone your local distributor for a replacement.

#### 1. For Solid Brick and Concrete Mounting

Mark the exact location of mounting holes

Drill six pilot holes

Screw ceiling mount on the ceiling