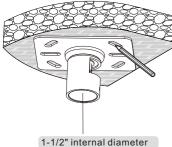

### 2.Installing the Pole

Thread and tighten the pole (not included) onto the ceiling plate.

Insert and tighten one set screw to secure it.