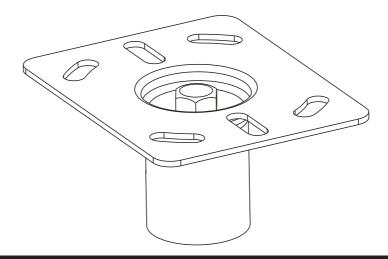

## **Flat Panel Ceiling Mount Accessory**

**CMP** 

888-861-7351 \* www.zuum.life

NOTE: Read the entire instruction manual before you start installation and assembly.

### 2.Installing the Pole

Thread and tighten the pole (not included) onto the ceiling plate.

Insert and tighten one set screw to secure it.