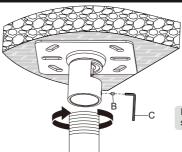

### 2.Installing the Pole

Thread and tighten the pole (not included) onto the ceiling plate.

Insert and tighten one set screw to secure it.