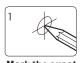

#### 1. For Solid Brick and Concrete Mounting

Mark the exact location of mounting holes

Drill six pilot holes

Screw ceiling mount on the ceiling